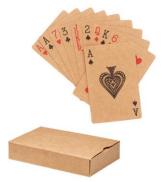

## Item description

Recycled paper classic playing cards in a paper box. 54 cards.

#### **Material content**

| Part | Component description | Position | Material    | Weight Percentage |
|------|-----------------------|----------|-------------|-------------------|
| 1    | Box & cards           | -        | Kraft paper | 100,00%           |
|      |                       |          | Total       | 100,00%           |