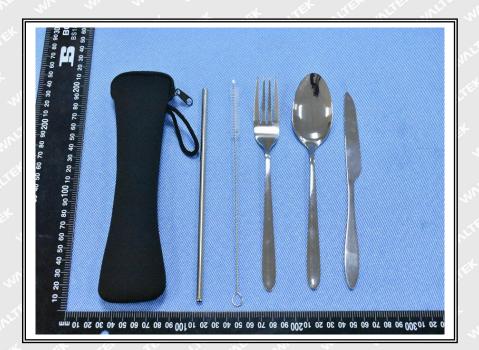

appearance and/or function.                                                                                                                                                                                                                                 |
| Conclusion(s)                 |             | PASS 1. No noticeable change in appearance / size was found on the sample(s) 2. The tested sample(s) remained functional                                                                                                                                                                                                                                          |



No.1: Brush (Overall) No.2: Knife (Overall)

No.3: Straw (Overall)

No.4: Fork (Overall)

No.5: Spoon (Overall)



## 4

## Sample photo:



# Photograph(s) of parts tested:



===== End of Report ======