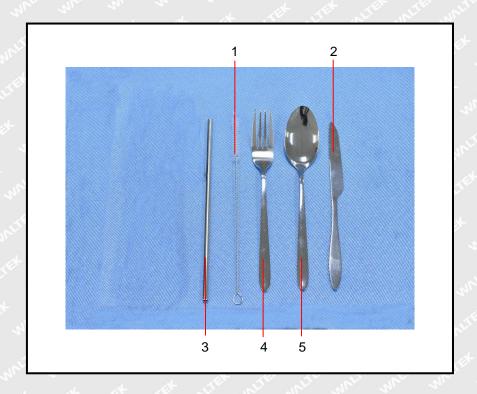

No.1: Brush (Overall) No.2: Knife (Overall)

No.3: Straw (Overall)

No.4: Fork (Overall)

No.5: Spoon (Overall)

# Photograph(s) of parts tested:

===== End of Report ======