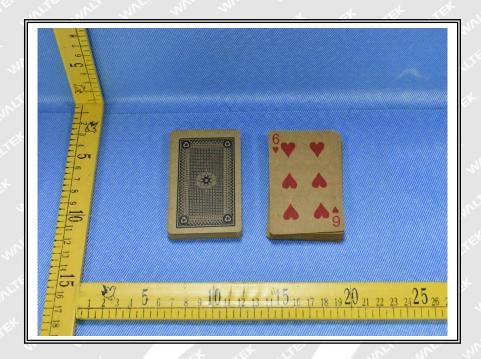

alysis was performed by ICP-OES.

| Test Item  | LOQ      | WALTER | Limit |      |         |
|------------|----------|--------|-------|------|---------|
|            | (mg/kg)  | No.1   | No.2  | No.3 | (mg/kg) |
| Lead(Pb)   | 2        | ND     | ND    | ND   | 500     |
| Conclusion | <u>-</u> | Pass   | Pass  | Pass | me -m   |

#### Note:

- (1) mg/kg = milligram per kilogram
- (2) ND = Not Detected (lower than LOQ)
- (3) LOQ = Limit of quantitation
- (4) Limit of Lead was quoted from REACH regulation Annex XVII Item 63 (EC) No. 1907/2006 and the amendment No. 836/2012 and (EU) 2015/628.

#### **Test Specimen Description:**

No.1: Brown paper card with red printing

No.2: Brown paper card with black printing

No.3: Brown paper card with multicolor printing





# W

## Sample photo:



## Photographs of parts tested:



===== End of Report =====