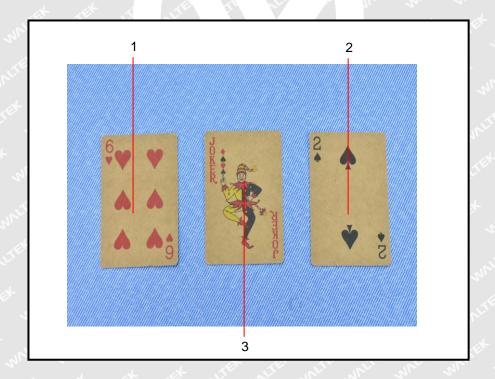

#### **Test Specimen Description:**

No.1: Brown paper card with red printing

No.2: Brown paper card with black printing

No.3: Brown paper card with multicolor printing

## Photographs of parts tested:

===== End of Report =====