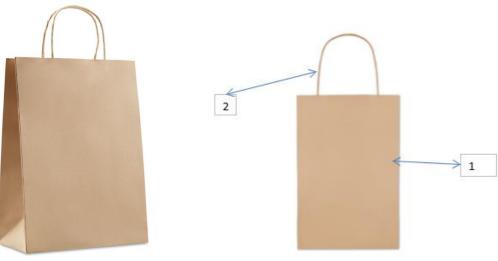

#### Item description

Large Gift paper bag. 150 gr/m<sup>2</sup>.

#### **Material content**

| Part | Component description | Position | Material    | Weight Percentage |
|------|-----------------------|----------|-------------|-------------------|
| 1    | Paper                 | Body     | Kraft paper | 77,30%            |
| 2    | Paper                 | Handle   | Kraft paper | 22,70%            |
|      |                       |          | Total       | 100.00%           |