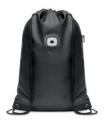

1) Item number MO9970-03

2) Description

Drawstring bag in 420D RPET with detachable COB light

Signature, 2020

R.M. Sillessen

Manager Operations

midocean