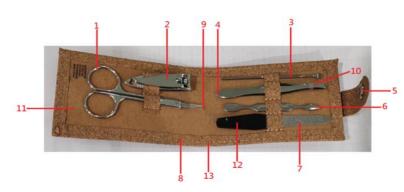

#### Item description

Stainless steel manicure set in rectangular cork pouch.

# Material content

| Part | <b>Component description</b> | Position        | Material                                             | Weight Percentage |
|------|------------------------------|-----------------|------------------------------------------------------|-------------------|
| 1    | Scissor                      | Scissor         | Stainless Steel                                      | 14.50%            |
| 2    | Nail clipper                 | Nail clipper    | - Carbon 0.05%                                       | 27.00%            |
| 3    | Earpick                      | Earpick         | - Silicone 0.3%                                      | 3.13%             |
| 4    | Eyebrow tweezer              | Eyebrow tweezer | - Manganese 1.74%                                    | 10.42%            |
| 5    | Fastener                     | Fastener        | - Phosphorus 0.036%                                  | 3.30%             |
| 6    | Nail pick                    | Nail pick       | - Sulphur 0.005%                                     | 4.80%             |
| 7    | Metal of nail file           | Nail file       | - Nickle 8.2%<br>- Chromium 18.8%<br>- Iron 71.9677% | 4.17%             |
| 8    | Pouch                        | Pouch           | Cork                                                 | 8.30%             |
| 9    | Tube                         | Scissor         | Polyethylene (PL)                                    | 0.42%             |
| 10   | Tube                         | Eyebrow tweezer | Polyethylene (PL)                                    | 0.21%             |
| 11   | Paper                        | Pouch           | Paper                                                | 22.30%            |
| 12   | Plastic handle               | Nail file       | Polystyrene (PS)                                     | 1.25%             |
| 13   | Thread                       | Pouch           | Cotton                                               | 0.20%             |
|      |                              |                 | Total                                                | 100,00%           |