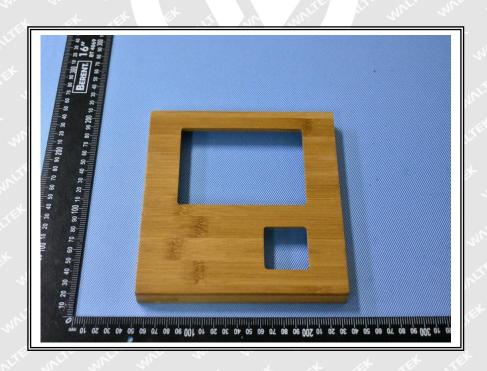

### **Test Specimen Description:**

No.1: Brown wooden shell

### Sample photo:

===== End of Report =====