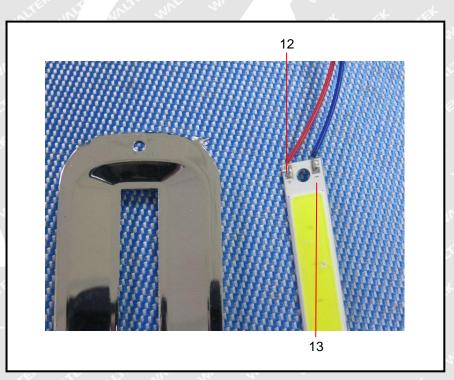

| Part<br>No. | Part Description                     | Int Description Result of XRF |         | Result of Wet Chemical<br>Testing (mg/kg) | Conclusion<br>on RoHS |
|-------------|--------------------------------------|-------------------------------|---------|-------------------------------------------|-----------------------|
| , fe        | atter with white white               | Cd                            | BL      | t at at 5                                 | * 11                  |
| NUL         | with the state of the                | Pb S                          | BL      | it's white white white                    | me a                  |
| 9           | Silvery metal wire                   | Hg                            | BL      | NA NA                                     | Comply                |
| N .s        | une sur sur se                       | Cr d                          | S BLS   | antife white white                        | mur in                |
| A           | ret tet the with a fet out           | Br                            | BL      |                                           | At A                  |
| II.         | a mar mar an                         | Cd                            | BL      | JIE MIENNIE N                             | U.S. MUT.             |
|             | t set set set set site               | Pb                            | BL      |                                           | A At                  |
| 10          | Yellow-white glue                    | Hg                            |         | Comply                                    |                       |
|             | the set set                          | Cr                            | BL S    | 1 Mr. Da de                               |                       |
| NUTE        | LTE UNLIE WALL WALL WALL             | Br                            | BL      | de the tree wife                          | MUTE N                |
|             | s at at at                           | Cd                            | BL      | - Ant Ant on                              |                       |
| TER         | NITE MITTE WALT WALT WIT             | Pb                            | BL /    | * set set set                             | MUTER MU              |
| 11          | Chip LED                             | Hg                            | BL      | NA NA                                     | Comply                |
| *           | fex wifer with while                 | Cr                            | BL      | the set set                               | JEK NIE               |
| m           | w w                                  | Br                            | BL      | where while where wh                      | 211                   |
|             | the street intraction of a street of | Cd                            | BL      |                                           | at Jat                |
| MULT        | when the second                      | Pb                            | BL      | it's white white whe                      | m                     |
| 12          | 12 Solder                            | Hg                            | BL      | NA                                        | Comply                |
|             |                                      | Cr                            | BL      |                                           | when wh               |
| A           |                                      | Br                            | BL      |                                           | At A                  |
| 12          | at me me                             | Cd                            | BL      | NUTE INTE MALT                            | INT. MIL              |
|             | at all the star                      | Pb                            | BL      | A SU SU                                   | at at                 |
| 13          | Silvery metal sheet with white       | Hg                            | BL      | NA                                        | Comply                |
|             | plating                              | Cr N                          | SUBL V  |                                           | L A                   |
| NUTE        | Nr Mr. Aur                           | Br                            | BL      | t IF ALTER MIT                            | NALTE N               |
|             |                                      | Cd                            | M BL    |                                           | -                     |
| TEX         | NUTE .                               | Pb                            | BL      | e a ret tret                              | NUTERNIN              |
| 14          | Silvery metal sheet                  | Hg                            | BL      | NA NA                                     | Comply                |
| *           | TER NUTER WALTE WALT WA              | Cr                            | BL      | at set set                                | LIEK NITE             |
| -211        | st at at                             | Br                            | BL      | all white white w                         | - m                   |
| . Se        | t street with white white            | Cd                            | BL      | at at at a                                | et un                 |
| m           | all an art                           | Pb                            | BL      | NE WALL WALL WAL                          | me.                   |
| 15          | Silvery metal spring                 | Hg                            | BL      | NA                                        | Comply                |
| nt.         | when the second second               | A Cr A                        | BL      | IE MALTE MALTE WALL                       | me m                  |
| .t          | tet tet tiet with all                | Br                            | BL      | t t                                       | lit is                |
| 5           | of any an an                         | Cd -                          | ار B    | A NUTER WITE WALTS                        | int. whit             |
| L           | at let get wet with                  | JPb J                         | BL      | All All M                                 | at at                 |
| 16          | White sponge foot pad                | Hg                            | BL      | NA STA                                    | Comply                |
|             | - at let get with                    | Cr N                          | _ ∬BL · | all all an an                             |                       |
| NITE.       | inter water water wa                 | Br                            | BL      | at the the set                            |                       |