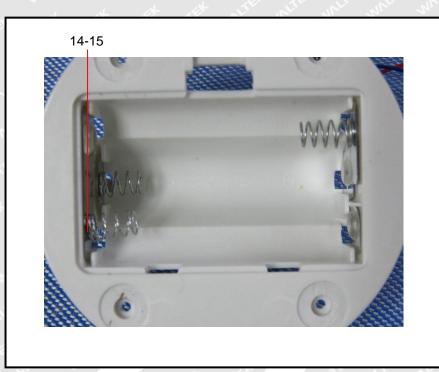

| Part<br>No. | Part Description                     | Int Description Result of XRF |         | Result of Wet Chemical<br>Testing (mg/kg) | Conclusion<br>on RoHS |
|-------------|--------------------------------------|-------------------------------|---------|-------------------------------------------|-----------------------|
| , fe        | atter with white white               | Cd                            | BL      | t at at 5                                 | * 11                  |
| NUL         | with the state of the                | Pb S                          | BL      | it's white white white                    | me a                  |
| 9           | Silvery metal wire                   | Hg                            | BL      | NA NA                                     | Comply                |
| N .s        | une sur sur se                       | Cr d                          | S BLS   | antife white white                        | mur in                |
| A           | ret tet the with a fet out           | Br                            | BL      |                                           | At A                  |
| II.         | a mar mar an                         | Cd                            | BL      | JIE MIENNIE N                             | U.S. MUT.             |
|             | t set set set set site               | Pb                            | BL      |                                           | A At                  |
| 10          | Yellow-white glue                    | Hg                            |         | Comply                                    |                       |
|             | the set set                          | Cr                            | BL S    | 1 Mr. Da de                               |                       |
| NUTE        | LTE UNLIE WALL WALL WALL             | Br                            | BL      | de the tree wife                          | MUTE N                |
|             | s at at at                           | Cd                            | BL      | - Ant Ant on                              |                       |
| TER         | NITE MITTE WALT WALT WIT             | Pb                            | BL /    | * set set set                             | MUTER MU              |
| 11          | Chip LED                             | Hg                            | BL      | NA NA                                     | Comply                |
| *           | fex wifer with while                 | Cr                            | BL      | the set set                               | JEK NIE               |
| m           | w w                                  | Br                            | BL      | where while where wh                      | 211                   |
|             | the street intraction of a street of | Cd                            | BL      |                                           | at Jat                |
| MULT        | when the second                      | Pb                            | BL      | it's white white whe                      | m                     |
| 12          | 12 Solder                            | Hg                            | BL      | NA                                        | Comply                |
|             |                                      | Cr                            | BL      |                                           | when wh               |
| A           |                                      | Br                            | BL      |                                           | At A                  |
| 12          | at me me                             | Cd                            | BL      | NUTE INTE MALT                            | INT. MIL              |
|             | at all the star                      | Pb                            | BL      | A SU SU                                   | at at                 |
| 13          | Silvery metal sheet with white       | Hg                            | BL      | NA                                        | Comply                |
|             | plating                              | Cr N                          | SUBL V  |                                           | L A                   |
| NUTE        | Nr Mr. Aur                           | Br                            | BL      | t IF ALTER MIT                            | NALTE N               |
|             |                                      | Cd                            | M BL    |                                           | -                     |
| TEX         | NUTE .                               | Pb                            | BL      | e a ret tret                              | NUTERNIN              |
| 14          | Silvery metal sheet                  | Hg                            | BL      | NA NA                                     | Comply                |
| *           | TER NUTER WALTE WALT WA              | Cr                            | BL      | at set set                                | LIEK NITE             |
| -211        | st at at                             | Br                            | BL      | all white white w                         | - m                   |
| . Se        | t street with white white            | Cd                            | BL      | at at at a                                | et un                 |
| m           | all an art                           | Pb                            | BL      | NE WALL WALL WAL                          | me.                   |
| 15          | Silvery metal spring                 | Hg                            | BL      | NA                                        | Comply                |
| nt.         | when the second second               | A Cr A                        | BL      | IE MALTE MALTE WALL                       | me m                  |
| .t          | tet tet tiet with all                | Br                            | BL      | t t                                       | lit is                |
| 5           | of any an an                         | Cd -                          | ار B    | A NUTER WITE WALTS                        | int. whit             |
| L           | at let get wet with                  | JPb J                         | BL      | All All M                                 | at at                 |
| 16          | White sponge foot pad                | Hg                            | BL      | NA STA                                    | Comply                |
|             | - at let get with                    | Cr N                          | _ ∬BL · | all all an an                             |                       |
| NITE.       | inter water water wa                 | Br                            | BL      | at the the set                            |                       |