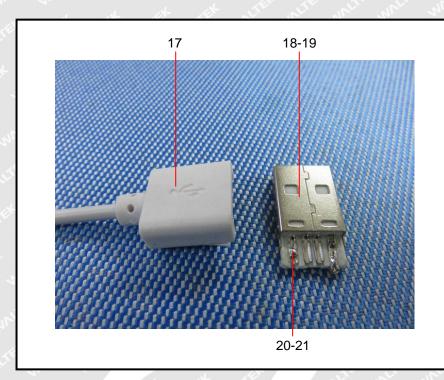

## 1. Lead, Mercury, Cadmium, Hexavalent Chromium, PBBs and PBDEs

| Part<br>No. | Part Description                                | Result              | of XRF | Result of Wet Chemical<br>Testing (mg/kg) | Conclusion<br>on RoHS |
|-------------|-------------------------------------------------|---------------------|--------|-------------------------------------------|-----------------------|
| M           | An In In                                        | Cd 🔨                | BL     | IT INTERNATION                            | 111-1                 |
| .it         | Tet stet stet with a                            | Pb                  | BL     | i i i it                                  | At                    |
| 1           | Silvery metal screw                             | ∠ Hg ⊱              | BL     | NA                                        | Comply                |
| ×           | let get get get allet and                       | Cr                  | BL     | - m m                                     | it i                  |
| N           | in which we are an a                            | Br                  | S BL   | THE NUTER WITE IN                         | NET WAL               |
|             | at left reft reft alle                          | Cd v                | BL     | s sur all s                               | A It                  |
| INIT        | while while where where                         | Pb                  | BL     | Tex strek with and                        | IE. WALTE             |
| 2           | 2 Black plastic sheet                           | J <sup>C</sup> Hg J | JUBL V | NA                                        | Comply                |
| NLTER       |                                                 | Cr                  | BL     | et the the state                          | MITE N                |
|             |                                                 | Br                  | J BLAN | me me m                                   | 20.                   |
| 1 Et        | net white whe whe will                          | Cd                  | BL     | t set set set                             | ALTERIN               |
| ~           | i i i it it                                     | Pb                  | BL     | ant wat was                               | 21, 24.               |
| 3           | White plastic shell                             | Hg                  | BL     | NA NA                                     | Comply                |
| m           | and the state                                   | Cr 🔬                | BL     | up it whit whit wh                        | 211                   |
|             | the street intraction of the second             | Br w                | BL     | a at at a                                 | et set                |
| n           | 4 Transparent plastic sheet                     | Cd                  | BL     | LT WITT WALL WAL                          | m                     |
| let         |                                                 | Pb                  | BL     | NA                                        | let                   |
| 4           |                                                 | Hg                  | BL     |                                           | Comply                |
| ×           |                                                 | Cr                  | BL     |                                           |                       |
| N           |                                                 | Br                  | BL     |                                           | min wat               |
|             | at at at at                                     | Cd                  | BL     | 20. 20. 4                                 | 1                     |
| ini         | it water water water was                        | Pb                  | BL     | Tet ster street                           | TE NALTE              |
| 5           | Dark grey plastic sheet without silvery coating | Hg n                | JUBL V | PBBs : ND<br>PBDEs : ND                   | Comply                |
| NITE        | Silvery coating                                 | Cr                  | BL     |                                           |                       |
| <b>3</b> 0  |                                                 | Br                  | N IN N | and the solution                          | 20.                   |
| TER         | NITE.                                           | Cd                  | BL     | L TEX TEX                                 | ALTERNO               |
|             |                                                 | Pb                  | BL     | Mr sur sur                                | 24. 25.               |
| 6           | Silvery coating                                 | Hg                  | BL     | NA                                        | Comply                |
| -m          | 30 St At At                                     | Cr                  | BL     | white white white w                       | . m.                  |
| ~           | at the street where white                       | M Br                | BL     | a at at                                   | et set                |
| m           | Mr. m. m.                                       | Cd                  | BL     | 12 NOLTE WALL WAL                         | m                     |
| ,et         | TEX LIFE NIFE MUTER N                           | Pb                  | SP 20  | t at a                                    | - At                  |
| 7           | Red plastic wire covering                       | ,,⊱Hg ,,,+          | BL     | NA                                        | Comply                |
| A           | alt alt alt alter was                           | Cr                  | BL     | in the st                                 | it.                   |
|             | nt whi whe will                                 | Br                  | BL Ø   | - LIEK OLIEN ONTE                         | until whit            |
|             | at let set set out                              | Cd J                | BL     | The shi sh                                | 1 1                   |
| in          | in white white sure in                          | Pb                  | BL     | THE LIFE NUTER OF                         | ITE MALTE             |
| 8           | Blue plastic wire covering                      | Hg                  | BL     | NA                                        | Comply                |
| NUTE        | white white white with                          | Cr                  | BL     | at the the                                | at intres             |
| $v_{n}$     | t at                                            | S Br                | BL     | L' WILL WILL WILL                         | 20.                   |

| Part<br>No. | Part Description                     | Int Description Result of XRF |         | Result of Wet Chemical<br>Testing (mg/kg) | Conclusion<br>on RoHS |
|-------------|--------------------------------------|-------------------------------|---------|-------------------------------------------|-----------------------|
| , fe        | atter with white white               | Cd                            | BL      | t at at 5                                 | * 11                  |
| NUL         | with the state of the                | Pb S                          | BL      | it's white white white                    | me a                  |
| 9           | Silvery metal wire                   | Hg                            | BL      | NA NA                                     | Comply                |
| N .s        | une sur sur se                       | Cr d                          | S BLS   | antife white white                        | mur in                |
| A           | ret tet the with a fet out           | Br                            | BL      |                                           | At A                  |
| II.         | a mar mar an                         | Cd                            | BL      | JIE MIENNIE N                             | U.S. MUT.             |
|             | t set set set set site               | Pb                            | BL      |                                           | A At                  |
| 10          | Yellow-white glue                    | Hg                            |         | Comply                                    |                       |
|             | the set set                          | Cr                            | BL S    | 1 Mr. Da de                               |                       |
| NUTE        | LTE UNLIE WALL WALL WALL             | Br                            | BL      | de the tree wife                          | MUTE N                |
|             | s at at at                           | Cd                            | BL      | - Ant Ant on                              |                       |
| TER         | NITE MITTE WALT WALT WIT             | Pb                            | BL /    | * set set set                             | MUTER MU              |
| 11          | Chip LED                             | Hg                            | BL      | NA NA                                     | Comply                |
| *           | fex wifer with while                 | Cr                            | BL      | the set set                               | JEK NIE               |
| m           | w w                                  | Br                            | BL      | where while where wh                      | 211                   |
|             | the street intraction of a street of | Cd                            | BL      |                                           | at Jat                |
| MULT        | when the second                      | Pb                            | BL      | it's white white whe                      | m                     |
| 12          | 12 Solder                            | Hg                            | BL      | NA                                        | Comply                |
|             |                                      | Cr                            | BL      |                                           | when wh               |
| A           |                                      | Br                            | BL      |                                           | At A                  |
| 12          | at me me                             | Cd                            | BL      | NUTE INTE MALT                            | INT. MIL              |
|             | at all the star                      | Pb                            | BL      | A SU SU                                   | at at                 |
| 13          | Silvery metal sheet with white       | Hg                            | BL      | NA                                        | Comply                |
|             | plating                              | Cr N                          | SUBL V  |                                           | L A                   |
| NUTE        | Nr Mr. Aur                           | Br                            | BL      | t IF ALTER MIT                            | NALTE N               |
|             |                                      | Cd                            | M BL    |                                           | -                     |
| TEX         | NUTE .                               | Pb                            | BL      | e a ret tret                              | NUTERNIN              |
| 14          | Silvery metal sheet                  | Hg                            | BL      | NA NA                                     | Comply                |
| *           | TER NUTER WALTE WALT WA              | Cr                            | BL      | at set set                                | LIEK NITE             |
| -211        | st at at                             | Br                            | BL      | all white white w                         | - m                   |
| . Se        | t street with white white            | Cd                            | BL      | at at at a                                | et un                 |
| m           | all an art                           | Pb                            | BL      | NE WALL WALL WAL                          | me.                   |
| 15          | Silvery metal spring                 | Hg                            | BL      | NA                                        | Comply                |
| nt.         | when the second second               | A Cr A                        | BL      | IE MALTE MALTE WALL                       | me m                  |
| .t          | tet tet tiet with all                | Br                            | BL      | t t                                       | lit is                |
| 5           | of any an an                         | Cd -                          | ار B    | A NUTER WITE WALTS                        | int. whit             |
| L           | at let get wet with                  | JPb J                         | BL      | All All M                                 | at at                 |
| 16          | White sponge foot pad                | Hg                            | BL      | NA STA                                    | Comply                |
|             | - at let get with                    | Cr N                          | _ ∬BL · | all all an an                             |                       |
| NITE.       | inter water water wa                 | Br                            | BL      | at the the set                            |                       |

| Part<br>No. | Part Description                        | Part Description Result of XRF |                  | Result of Wet Chemical<br>Testing (mg/kg) | Conclusion<br>on RoHS |
|-------------|-----------------------------------------|--------------------------------|------------------|-------------------------------------------|-----------------------|
|             | atter with white white                  | Cd                             | BL               | t at at a                                 | A JIE                 |
| nur         | sur sur st at                           | Pb S                           | BL S             | it would write write                      | 201 - 2               |
| 17          | White plastic shell of plug             | Hg                             | BL               | NA NA                                     | Comply                |
| N - N       | he m m                                  | ∠ Cr⊘-                         | S BLS            | - INTE WALT WAL                           | me m                  |
| et !        | ret ret with with wh                    | Br                             | BL               |                                           | At A                  |
| N           | Mar | Cd                             | BL <sup>CT</sup> | UTER INDE WALLEY                          | UT MIT                |
|             | t ret ret tret wire                     | Pb S                           | BL               |                                           | at let                |
| 18          | Silvery metal shell of plug             | Hg                             | BL               | NAN <sup>1</sup>                          | Comply                |
|             | at let tet tet                          | Cr                             | BL               | 1 - 20 - 20 - 2                           | LA                    |
| NUTE        | NALTE WALL WALL WALL                    | Br                             | BL               | ret uter uter nute                        | WALTE N               |
|             | t at alt alt                            | Cd                             | BL               | we we en                                  |                       |
| TER         | LITE WALT WALL WITH M                   | Pb                             | BL               | + ret set set                             | INLIER INI            |
| 19          | White plastic sheet of plug             | Hg                             | BL               | NA NA                                     | Comply                |
| *           | et outer wouter would                   | Cr                             | BL               | at at at                                  | ITEK INLIE            |
| 201         | Ju Ju Alt                               | Br N                           | BL               | with white white wi                       | 24                    |
|             | auter intro white white                 | Cd                             | BL               | NA                                        |                       |
| NUL         | 20 Solder                               | Pb                             | BL               |                                           | m                     |
| 20          |                                         | Hg                             | BL               |                                           | Comply                |
| 5           |                                         | Cr                             | BL               | The south water water                     | me m                  |
| at .        |                                         | Br                             | BL               | a at at                                   | At A                  |
| J.          | - m m r                                 | Cd                             | BL               | BLICK NICK MALL                           | ine ma                |
|             | st rest rest une                        | Pb                             | BL               | 3                                         | at at                 |
| 21          | Silvery metal pin of plug               | Hg                             | BL               | NA ST NA                                  | Comply                |
|             | at set set set                          | Cr                             | JUBL V           | n m n r                                   | L A                   |
| NLIE        | and the state of the                    | Br                             | BL               | TEK ALTER MUTE                            | NALTE M               |
|             |                                         | Cd                             | BL BL            | 201 201 20                                | 4                     |
| JEK .       | street and the second                   | Pb                             | BL               | L A TEX TEX                               | INLIER NN             |
| 22          | Silvery metal pin of plug               | Hg                             | BL               | NA NA                                     | Comply                |
| *           | ret intreasting white white wh          | Cr                             | BL               | at all all                                | LIEK NIF              |
| -2m         | M + A A                                 | Br                             | BL               | MILTE WAL WAL W                           | 211                   |
|             | alifett white white white               | Cd                             | BL               | at the table of                           | Et JEt                |
| white       | we we we at                             | Pb                             | BL               | N' WALL WALL WAL                          | MA                    |
| 23          | Black plastic sheet of plug             | Hg                             | BL               | PBBs : ND                                 | Comply                |
| N-1 1       | ne me m                                 | the Cr                         | BL               |                                           | with m                |
| A           | set set site stret w                    | Br                             | IN IN            | the state                                 | it i                  |
| ne.         | i. M. M. W.                             | Cd                             | John BL          | ALTER MITE MAILE                          | with white            |
|             | at left ret ret int                     | Pb v                           | BL               | An In In                                  | A A                   |
| 24          | Solder                                  | Hg                             | ,⊢ BL,⊢          | NA SINA SI                                | Comply                |
|             | at at at ste                            | Cr N                           | _√BL →           | Mr. Mr. M. M.                             |                       |
| JIE.        | white white white white                 | Br                             | BL               | at the set of                             | at NITER              |