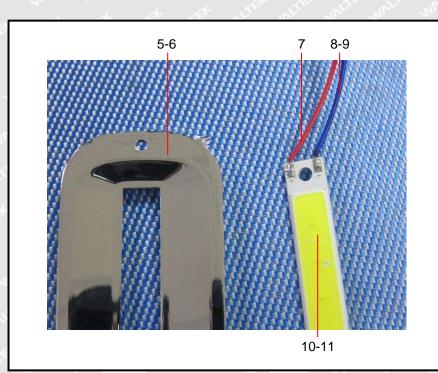

## 1. Lead, Mercury, Cadmium, Hexavalent Chromium, PBBs and PBDEs

| Part<br>No. | Part Description                                | Result              | of XRF | Result of Wet Chemical<br>Testing (mg/kg) | Conclusion<br>on RoHS |
|-------------|-------------------------------------------------|---------------------|--------|-------------------------------------------|-----------------------|
| M           | An In In                                        | Cd 🔨                | BL     | IT INTERNATION                            | 111-1                 |
| .it         | Tet stet stet with a                            | Pb                  | BL     | i i i it                                  | At                    |
| 1           | Silvery metal screw                             | ∠ Hg ⊱              | BL     | NA                                        | Comply                |
| ×           | let get get get allet and                       | Cr                  | BL     | - m m                                     | it i                  |
| N           | in which we are an a                            | Br                  | S BL   | THE NUTER WITE IN                         | NET WAL               |
|             | at left reft reft alle                          | Cd v                | BL     | s sur all s                               | A It                  |
| INIT        | while while where where                         | Pb                  | BL     | Tex strek with and                        | IE. WALTE             |
| 2           | 2 Black plastic sheet                           | J <sup>C</sup> Hg J | JUBL V | NA                                        | Comply                |
| NLTER       |                                                 | Cr                  | BL     | et the the state                          | MITE N                |
|             |                                                 | Br                  | J BLAN | me me m                                   | 20.                   |
| 1 Et        | net white whe whe will                          | Cd                  | BL     | t set set set                             | ALTERIN               |
| ~           | i i i it it                                     | Pb                  | BL     | ant wat was                               | 21, 24.               |
| 3           | White plastic shell                             | Hg                  | BL     | NA NA                                     | Comply                |
| m           | and the state                                   | Cr 🔬                | BL     | up it whit whit wh                        | 211                   |
|             | the street intraction of the second             | Br w                | BL     | a at at a                                 | et set                |
| n           | 4 Transparent plastic sheet                     | Cd                  | BL     | LT WITT WALL WAL                          | m                     |
| let         |                                                 | Pb                  | BL     | NA                                        | let                   |
| 4           |                                                 | Hg                  | BL     |                                           | Comply                |
| ×           |                                                 | Cr                  | BL     |                                           |                       |
| N           |                                                 | Br                  | BL     |                                           | min wat               |
|             | at at at at                                     | Cd                  | BL     | 20. 20. 4                                 | 1                     |
| ini         | it water water water was                        | Pb                  | BL     | Tet ster street                           | TE NALTE              |
| 5           | Dark grey plastic sheet without silvery coating | Hg n                | JUBL V | PBBs : ND<br>PBDEs : ND                   | Comply                |
| NITE        | Silvery coating                                 | Cr                  | BL     |                                           |                       |
| <b>3</b> 0  |                                                 | Br                  | N IN N | and the solution                          | 20.                   |
| TER         | NITE.                                           | Cd                  | BL     | L TEX TEX                                 | ALTERNO               |
|             |                                                 | Pb                  | BL     | Mr sur sur                                | 24. 25.               |
| 6           | Silvery coating                                 | Hg                  | BL     | NA                                        | Comply                |
| -m          | 30 St At At                                     | Cr                  | BL     | white white white w                       | . m.                  |
| ~           | at the street where white                       | M Br                | BL     | a at at                                   | et set                |
| m           | Mr. m. m.                                       | Cd                  | BL     | 12 NOLTE WALL WAL                         | m                     |
| ,et         | TEX LIFE NIFE MUTER N                           | Pb                  | SP 20  | t at a                                    | - At                  |
| 7           | Red plastic wire covering                       | ,,⊱Hg ,,,+          | BL     | NA                                        | Comply                |
| A           | alt alt alt alter was                           | Cr                  | BL     | in the st                                 | it.                   |
|             | nt whi whe will                                 | Br                  | BL Ø   | - LIEK OLIEN ONTE                         | until whit            |
|             | at let set set out                              | Cd J                | BL     | The shi sh                                | 1 1                   |
| in          | in white white sure in                          | Pb                  | BL     | THE LIFE NUTER OF                         | ITE MALTE             |
| 8           | Blue plastic wire covering                      | Hg                  | BL     | NA                                        | Comply                |
| NUTE        | white white white with                          | Cr                  | BL     | at the the                                | at intres             |
| $v_{n}$     | t at                                            | S Br                | BL     | L' WILL WILL WILL                         | 20.                   |