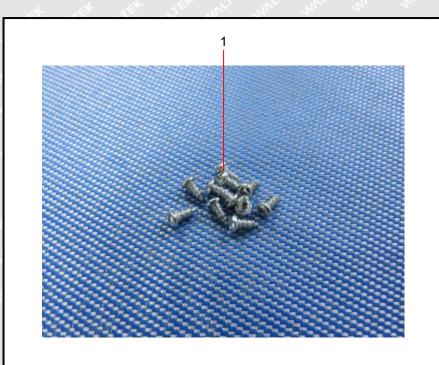

## 1. Lead, Mercury, Cadmium, Hexavalent Chromium, PBBs and PBDEs

| Part<br>No. | Part Description                                | Result              | of XRF | Result of Wet Chemical<br>Testing (mg/kg) | Conclusion<br>on RoHS |
|-------------|-------------------------------------------------|---------------------|--------|-------------------------------------------|-----------------------|
| M           | An In In                                        | Cd 🔨                | BL     | IT INTERNATION                            | 111-1                 |
| .it         | Tet stet stet with a                            | Pb                  | BL     | i i i it                                  | At                    |
| 1           | Silvery metal screw                             | ∠ Hg ⊱              | BL     | NA                                        | Comply                |
| ×           | let get get get allet and                       | Cr                  | BL     | - m m                                     | it i                  |
| N           | in which we are an a                            | Br                  | S BL   | THE NUTER WITE IN                         | NET WAL               |
|             | at left reft reft alle                          | Cd v                | BL     | s sur all s                               | A It                  |
| INIT        | while while where where                         | Pb                  | BL     | Tex strek with and                        | IE. WALTE             |
| 2           | 2 Black plastic sheet                           | J <sup>C</sup> Hg J | JUBL V | NA                                        | Comply                |
| NLTER       |                                                 | Cr                  | BL     | et the the state                          | MITE N                |
|             |                                                 | Br                  | J BLAN | me me m                                   | 20.                   |
| 1 Et        | net white whe whe will                          | Cd                  | BL     | t set set set                             | ALTERIN               |
| ~           | i i i it it                                     | Pb                  | BL     | ant wat was                               | 21, 24.               |
| 3           | White plastic shell                             | Hg                  | BL     | NA NA                                     | Comply                |
| m           | and the state                                   | Cr 🔬                | BL     | up it whit whit wh                        | 211                   |
|             | the street intraction of the second             | Br w                | BL     | a at at a                                 | et set                |
| n           | 4 Transparent plastic sheet                     | Cd                  | BL     | LT WITT WALL WAL                          | m                     |
| let         |                                                 | Pb                  | BL     | NA                                        | let                   |
| 4           |                                                 | Hg                  | BL     |                                           | Comply                |
| ×           |                                                 | Cr                  | BL     |                                           |                       |
| N           |                                                 | Br                  | BL     |                                           | min wat               |
|             | at at at at                                     | Cd                  | BL     | 20. 20. 4                                 | 1                     |
| ini         | it water water water was                        | Pb                  | BL     | Tet ster street                           | TE NALTE              |
| 5           | Dark grey plastic sheet without silvery coating | Hg n                | JUBL V | PBBs : ND<br>PBDEs : ND                   | Comply                |
| NITE        | Silvery coating                                 | Cr                  | BL     |                                           |                       |
| <b>3</b> 0  |                                                 | Br                  | N IN N | and the solution                          | 20.                   |
| TER         | NITE.                                           | Cd                  | BL     | L TEX TEX                                 | ALTERNO               |
|             |                                                 | Pb                  | BL     | Mr sur sur                                | 24. 25.               |
| 6           | Silvery coating                                 | Hg                  | BL     | NA                                        | Comply                |
| -m          | 30 St At At                                     | Cr                  | BL     | white white white w                       | . m.                  |
| ~           | at the street where white                       | M Br                | BL     | a at at                                   | et set                |
| m           | Mr. m. m.                                       | Cd                  | BL     | 12 NOLTE WALL WAL                         | m                     |
| ,et         | TEX LIFE NIFE MUTER N                           | Pb                  | SP 20  | t at a                                    | - At                  |
| 7           | Red plastic wire covering                       | ,,⊱Hg ,,,+          | BL     | NA                                        | Comply                |
| A           | alt alt alt alter was                           | Cr                  | BL     | in the st                                 | it.                   |
|             | nt whi whe will                                 | Br                  | BL Ø   | - LIEK OLIEN ONTE                         | until whit            |
|             | at let set set out                              | Cd J                | BL     | The shi sh                                | 1 1                   |
| in          | in white white sure in                          | Pb                  | BL     | THE LIFE NUTER OF                         | ITE MALTE             |
| 8           | Blue plastic wire covering                      | Hg                  | BL     | NA                                        | Comply                |
| NUTE        | white white white with                          | Cr                  | BL     | at the the                                | at intres             |
| $v_{n}$     | t at                                            | S Br                | BL     | L' WILL WILL WILL                         | 20.                   |