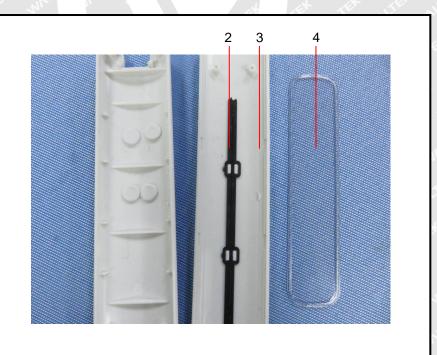

## 1. Lead, Mercury, Cadmium, Hexavalent Chromium, PBBs and PBDEs

| Part<br>No. | Part Description                                | Result              | of XRF | Result of Wet Chemical<br>Testing (mg/kg) | Conclusion<br>on RoHS |
|-------------|-------------------------------------------------|---------------------|--------|-------------------------------------------|-----------------------|
| M           | An In In                                        | Cd 🔨                | BL     | IT INTERNATION                            | 111-1                 |
| .it         | Tet stet stet with a                            | Pb                  | BL     | i i i it                                  | At                    |
| 1           | Silvery metal screw                             | ∠ Hg ⊱              | BL     | NA                                        | Comply                |
| ×           | let get get get allet and                       | Cr                  | BL     | - m m                                     | it i                  |
| N           | in which we are an a                            | Br                  | S BL   | THE NUTER WITE IN                         | NET WAL               |
|             | at left reft reft alle                          | Cd v                | BL     | s sur all s                               | A It                  |
| INIT        | while while where where                         | Pb                  | BL     | Tex strek with and                        | IE. WALTE             |
| 2           | 2 Black plastic sheet                           | J <sup>C</sup> Hg J | JUBL V | NA                                        | Comply                |
| NLTER       |                                                 | Cr                  | BL     | et the the state                          | MITE N                |
|             |                                                 | Br                  | J BLAN | me me m                                   | 20.                   |
| 1 Et        | net white whe whe will                          | Cd                  | BL     | t set set set                             | ALTERIN               |
| ~           | i i i it it                                     | Pb                  | BL     | ant wat was                               | 21, 24.               |
| 3           | White plastic shell                             | Hg                  | BL     | NA NA                                     | Comply                |
| m           | and the state                                   | Cr 🔬                | BL     | up it whit whit wh                        | 211                   |
|             | the street intraction of the second             | Br w                | BL     | a at at a                                 | et set                |
| n           | 4 Transparent plastic sheet                     | Cd                  | BL     | LT WITT WALL WAL                          | m                     |
| let         |                                                 | Pb                  | BL     | NA                                        | let                   |
| 4           |                                                 | Hg                  | BL     |                                           | Comply                |
| ×           |                                                 | Cr                  | BL     |                                           |                       |
| N           |                                                 | Br                  | BL     |                                           | min wat               |
|             | at at at at                                     | Cd                  | BL     | 20. 20. 4                                 | 1                     |
| ini         | it water water water was                        | Pb                  | BL     | Tet ster street                           | TE NALTE              |
| 5           | Dark grey plastic sheet without silvery coating | Hg n                | JUBL V | PBBs : ND<br>PBDEs : ND                   | Comply                |
| NITE        | Silvery coating                                 | Cr                  | BL     |                                           |                       |
| <b>3</b> 0  |                                                 | Br                  | N IN N | and the solution                          | 20.                   |
| TER         | NITE.                                           | Cd                  | BL     | L TEX TEX                                 | ALTERNO               |
|             |                                                 | Pb                  | BL     | Mr sur sur                                | 24. 25.               |
| 6           | Silvery coating                                 | Hg                  | BL     | NA                                        | Comply                |
| -m          | 30 St At At                                     | Cr                  | BL     | white white white w                       | . m.                  |
| ~           | at the street where white                       | M Br                | BL     | a at at                                   | et set                |
| m           | Mr. m. m.                                       | Cd                  | BL     | 12 NOLTE WALL WAL                         | m                     |
| ,et         | TEX LIFE NIFE MUTER N                           | Pb                  | SP 20  | t at a                                    | - At                  |
| 7           | Red plastic wire covering                       | ,,⊱Hg ,,,+          | BL     | NA                                        | Comply                |
| A           | alt alt alt alter was                           | Cr                  | BL     | in the st                                 | it.                   |
|             | nt whi whe will                                 | Br                  | BL Ø   | - LIEK OLIEN ONTE                         | until whit            |
|             | at let set set out                              | Cd J                | BL     | The shi sh                                | 1 1                   |
| in          | in white white sure in                          | Pb                  | BL     | THE LIFE NUTER OF                         | ITE MALTE             |
| 8           | Blue plastic wire covering                      | Hg                  | BL     | NA                                        | Comply                |
| NUTE        | white white white with                          | Cr                  | BL     | at the the                                | at intres             |
| $v_{n}$     | t at                                            | S Br                | BL     | L' WILL WILL WILL                         | 20.                   |

| Part<br>No. | Part Description                     | Int Description Result of XRF |         | Result of Wet Chemical<br>Testing (mg/kg) | Conclusion<br>on RoHS |
|-------------|--------------------------------------|-------------------------------|---------|-------------------------------------------|-----------------------|
| , fe        | atter with white white               | Cd                            | BL      | t at at 5                                 | * 11                  |
| NUL         | with the state of the                | Pb S                          | BL      | it's white white white                    | me a                  |
| 9           | Silvery metal wire                   | Hg                            | BL      | NA NA                                     | Comply                |
| N .s        | une sur sur se                       | Cr d                          | S BLS   | antife white white                        | mur in                |
| A           | ret tet the with a fet out           | Br                            | BL      |                                           | At A                  |
| II.         | a mar mar an                         | Cd                            | BL      | JIE MIENNIE N                             | U.S. MUT.             |
|             | t set set set set site               | Pb                            | BL      |                                           | A At                  |
| 10          | Yellow-white glue                    | Hg                            |         | Comply                                    |                       |
|             | the set set                          | Cr                            | BL S    | 1 Mr. Da de                               |                       |
| NUTE        | LTE UNLIE WALL WALL WALL             | Br                            | BL      | de the tree wife                          | MUTE N                |
|             | s at at at                           | Cd                            | BL      | - Ant Ant on                              |                       |
| TER         | NITE MITTE WALT WALT WIT             | Pb                            | BL /    | * set set set                             | MUTER MU              |
| 11          | Chip LED                             | Hg                            | BL      | NA NA                                     | Comply                |
| *           | fex wifer with while                 | Cr                            | BL      | the set set                               | JEK NIE               |
| m           | w w                                  | Br                            | BL      | where while where wh                      | 211                   |
|             | the street intraction of a street of | Cd                            | BL      |                                           | at Jat                |
| MULT        | when the second                      | Pb                            | BL      | it's white white whe                      | m                     |
| 12          | 12 Solder                            | Hg                            | BL      | NA                                        | Comply                |
|             |                                      | Cr                            | BL      |                                           | when wh               |
| A           |                                      | Br                            | BL      |                                           | At A                  |
| 12          | at me me                             | Cd                            | BL      | NUTE INTE MALT                            | INT. MIL              |
|             | at all the star                      | Pb                            | BL      | A SU SU                                   | at at                 |
| 13          | Silvery metal sheet with white       | Hg                            | BL      | NA                                        | Comply                |
|             | plating                              | Cr N                          | SUBL V  |                                           | L A                   |
| NUTE        | Nr Mr. Aur                           | Br                            | BL      | t IF ALTER MIT                            | NALTE N               |
|             |                                      | Cd                            | M BL    |                                           | -                     |
| TEX         | NUTE .                               | Pb                            | BL      | e a ret tret                              | NUTERNIN              |
| 14          | Silvery metal sheet                  | Hg                            | BL      | NA NA                                     | Comply                |
| *           | TER NUTER WALTE WALT WA              | Cr                            | BL      | at set set                                | LIEK NITE             |
| -211        | st at at                             | Br                            | BL      | all white white w                         | - m                   |
| . Se        | t street with white white            | Cd                            | BL      | at at at a                                | et un                 |
| m           | all an art                           | Pb                            | BL      | NE WALL WALL WAL                          | me.                   |
| 15          | Silvery metal spring                 | Hg                            | BL      | NA                                        | Comply                |
| nt.         | when the second second               | A Cr A                        | BL      | IE MALTE MALTE WALL                       | me m                  |
| .t          | tet tet tiet with all                | Br                            | BL      | t t                                       | lit is                |
| 5           | of any an an                         | Cd -                          | ار B    | A NUTER WITE WALTS                        | int. whit             |
| L           | at let get wet with                  | JPb J                         | BL      | All All M                                 | at at                 |
| 16          | White sponge foot pad                | Hg                            | BL      | NA STA                                    | Comply                |
|             | - at let get with                    | Cr N                          | _ ∬BL · | all all an an                             |                       |
| NITE.       | inter water water wa                 | Br                            | BL      | at the the set                            |                       |