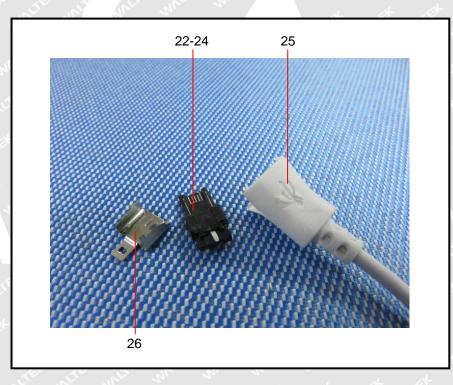

| Part<br>No. | Part Description                        | Part Description Result of XRF |                  | Result of Wet Chemical<br>Testing (mg/kg) | Conclusion<br>on RoHS |
|-------------|-----------------------------------------|--------------------------------|------------------|-------------------------------------------|-----------------------|
|             | atter with white white                  | Cd                             | BL               | t at at a                                 | A JIE                 |
| nur         | sur sur st at                           | Pb S                           | BL S             | it would write write                      | 201 - 2               |
| 17          | White plastic shell of plug             | Hg                             | BL               | NA NA                                     | Comply                |
| N - N       | he m m                                  | ∠ Cr⊘-                         | S BLS            | - INTE WALT WAL                           | me m                  |
| et !        | ret ret with with wh                    | Br                             | BL               |                                           | At A                  |
| N           | Mar | Cd                             | BL <sup>CT</sup> | UTER INDE WALLEY                          | UT MIT                |
|             | t ret ret tret wire                     | Pb S                           | BL               |                                           | at let                |
| 18          | Silvery metal shell of plug             | Hg                             | BL               | NAN <sup>1</sup>                          | Comply                |
|             | at let tet tet                          | Cr                             | BL               | 1 - 20 - 20 - 2                           | LA                    |
| NUTE        | NALTE WALL WALL WALL                    | Br                             | BL               | ret uter uter nute                        | WALTE N               |
|             | t at alt alt                            | Cd                             | BL               | we we en                                  |                       |
| TER         | LITE WALT WALL WITH M                   | Pb                             | BL               | + ret set set                             | INLIER INI            |
| 19          | White plastic sheet of plug             | Hg                             | BL               | NA NA                                     | Comply                |
| *           | et outer wouter would                   | Cr                             | BL               | at at at                                  | ITEK INLIE            |
| 201         | Ju Ju Alt                               | Br N                           | BL               | with white white wi                       | 24                    |
|             | auter intro white white                 | Cd                             | BL               | NA                                        |                       |
| NUL         | 20 Solder                               | Pb                             | BL               |                                           | m                     |
| 20          |                                         | Hg                             | BL               |                                           | Comply                |
| 5           |                                         | Cr                             | BL               | The south water water                     | me m                  |
| at .        |                                         | Br                             | BL               | a at at                                   | At A                  |
| J.          | - m m r                                 | Cd                             | BL               | BLICK NICK MALL                           | ine ma                |
|             | st rest rest une                        | Pb                             | BL               | 3                                         | at at                 |
| 21          | Silvery metal pin of plug               | Hg                             | BL               | NA ST NA                                  | Comply                |
|             | at set set set                          | Cr                             | JUBL V           | n m n r                                   | L A                   |
| NLIE        | and the state of the                    | Br                             | BL               | TEK ALTER MUTE                            | NALTE M               |
|             |                                         | Cd                             | BL BL            | 201 201 20                                | 4                     |
| JEK .       | street and the second                   | Pb                             | BL               | L A TEX TEX                               | INLIER NN             |
| 22          | Silvery metal pin of plug               | Hg                             | BL               | NA NA                                     | Comply                |
| *           | ret intreasting white white wh          | Cr                             | BL               | at all all                                | LIEK NIF              |
| -2m         | M + A A                                 | Br                             | BL               | MILTE WAL WAL W                           | 211                   |
|             | alifett white white white               | Cd                             | BL               | at the table of                           | Et JEt                |
| white       | we we we at                             | Pb                             | BL               | N' WALL WALL WAL                          | MA                    |
| 23          | Black plastic sheet of plug             | Hg                             | BL               | PBBs : ND                                 | Comply                |
| N-1 1       | ne me m                                 | the Cr                         | BL               |                                           | with m                |
| A           | set set site stret w                    | Br                             | IN IN            | the state                                 | it i                  |
| ne.         | i. M. M. W.                             | Cd                             | John BL          | ALTER MITE MAILE                          | with white            |
|             | at left ret ret int                     | Pb v                           | BL               | An In In                                  | A A                   |
| 24          | Solder                                  | Hg                             | ,⊢ BL,⊢          | NA SINA SI                                | Comply                |
|             | at at at ste                            | Cr N                           | _√BL →           | Mr. Mr. M. M.                             |                       |
| JIE.        | white white white white                 | Br                             | BL               | at the set of                             | at NITER              |