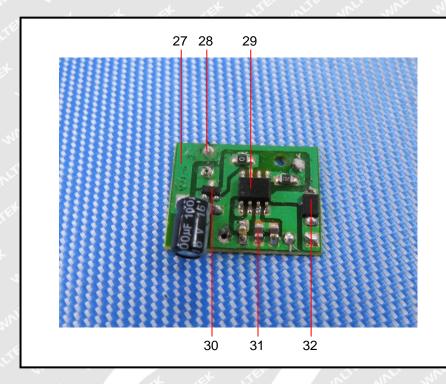

mg/kg) |
| Bis(2-ethylhexyl)-phthalate (DEHP) | <50               | 1000    |
| Dibutyl phthalate (DBP)            | <50               | 1000    |
| Benzylbutyl phthalate (BBP)        | <50               | 1000    |
| Diisobutyl phthalate (DIBP)        | <50               | 1000    |

Note:

(1) "<" = less than

(2) mg/kg = milligram per kilogram= ppm

(3) "△"= As client's requirement, the testing was conducted based on mixed components, results are calculated by the minimum weight of mixed components.

(4) As per client's requirement, results of specimen from 2 to 8, 10, 11, 16, 17, 19, 23, 25, 27, 29, 30, from 32 to 34, 40, 43 are extracted from report No. WTF19F03017192C.



### **Measurement Flowchart:**





## Sample Photo:





# Photograph of parts tested:











































===== End of Report =====