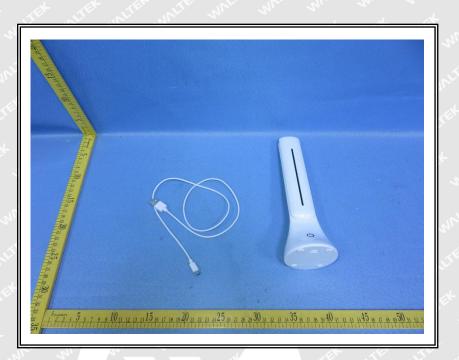

# **TEST REPORT**

| Reference No              | WTF19F03017192A1R1C                                                                                                                                     |
|---------------------------|---------------------------------------------------------------------------------------------------------------------------------------------------------|
| Applicant                 | Mid Ocean Brands B.V.                                                                                                                                   |
| Address                   | 7/F., Kings Tower, 111 King Lam Street, Cheung Sha Wan, Kowloon,                                                                                        |
|                           | Hong Kong                                                                                                                                               |
| Manufacturer              | 114276                                                                                                                                                  |
| Sample Name               | Desktop lamp                                                                                                                                            |
| Model No                  | MO9690                                                                                                                                                  |
| Test Requested            | In accordance with the RoHS Directive 2011/65/EU and its amendment (EU) No. 2015/863.                                                                   |
| Test Method               | 1) With Reference to IEC 62321-2:2013, disassembly, disjointment and mechanical sample preparation                                                      |
|                           | 2) With Reference to IEC 62321-3-1:2013, screening - Lead, mercury,<br>cadmium, total chromium and total bromine by X-ray fluorescence<br>spectrometry  |
|                           | 3) With reference to IEC 62321-4:2013+AMD1:2017 CSV,<br>determination of Mercury by ICP-OES                                                             |
|                           | 4) With reference to IEC 62321-5:2013, determination of Lead and Cadmium by ICP-OES                                                                     |
|                           | 5) With reference to IEC 62321-7-2: 2017 and IEC 62321-7-1: 2015,<br>determination of Hexavalent Chromium by UV-Vis                                     |
|                           | 6) With reference to IEC 62321-6:2015, determination of PBBs and PBDEs by GC-MS                                                                         |
|                           | 7) With reference to IEC 62321-8:2017, determination of Phthalates content by GC-MS.                                                                    |
| Test Conclusion :         | Pass (Based on the performed tests on the submitted samples, the results comply with the RoHS Directive 2011/65/EU and its amendment (EU) No. 2015/863) |
| Date of Receipt sample    | 2019-03-25 & 2019-05-10 & 2019-05-21 & 2019-05-28                                                                                                       |
| Date of Test              | 2019-03-25 to 2019-03-30 & 2019-05-10 to 2019-05-29                                                                                                     |
| Date of Issue             | 2019-05-30                                                                                                                                              |
| Test Result :<br>Remarks: | Please refer to next page (s)                                                                                                                           |
|                           |                                                                                                                                                         |