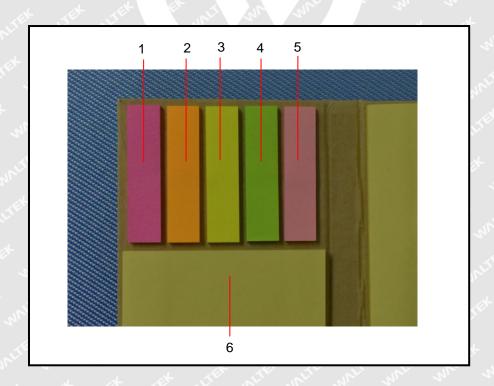

#### **Description for Specimen:**

No.1: Rose red paper

No.2: Orange paper

No.3: Fluorescein paper

No.4: Green paper

No.5: Pink paper

No.6: Yellow paper

Reference No.: WTF18F08120293C

## Photographs of parts tested:

===== End of Report =====