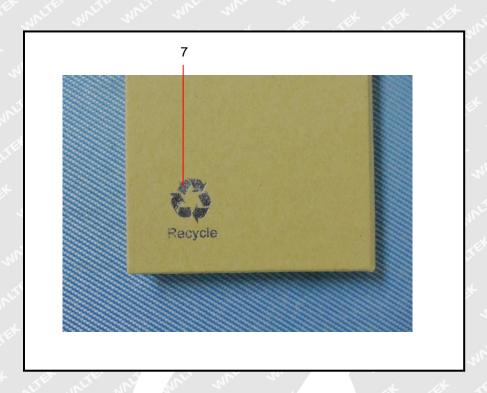

d(Pb)   | ¢ 2 5th        | ND ND                | 500               |
| Conclusion | My My          | Pass                 | alife while while |

#### Note:

- (1) mg/kg = milligram per kilogram
- (2) ND = Not Detected (lower than MDL)
- (3) MDL = Method Detection Limit
- (4) Limit of Lead was quoted from REACH regulation Annex XVII Item 63 (EC) No. 1907/2006 and the amendment No. 836/2012 and (EU) 2015/628.
- (5) "\*" = As per applicant's requirement, the testing was conducted based on mixed components, the test result is for reference only

#### **Description for Specimen:**

No.1: Rose red paper

No.2: Orange paper

No.3: Fluorescein paper

No.4: Green paper

No.5: Pink paper

No.6: Yellow paper

Reference No.: WTF18F08120293C

## Sample photo:





## Photographs of parts tested:







===== End of Report =====

# Tour Tour Land June Land June Land