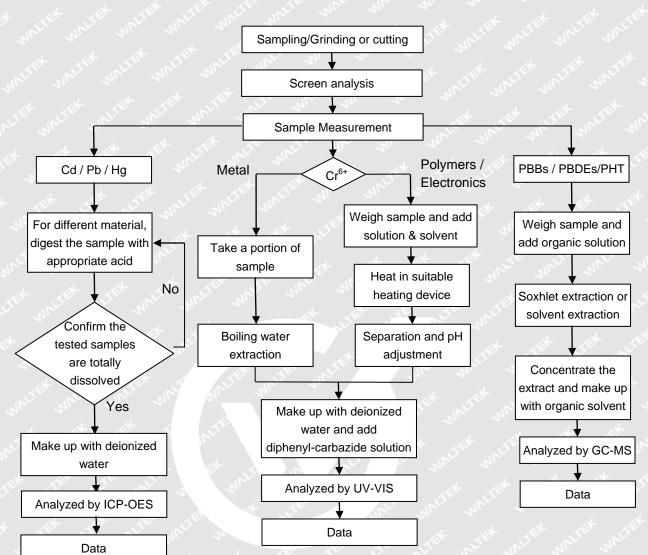

 With Reference to IEC 62321-3-1:2013, screening - Lead, mercury, cadmium, total chromium and total bromine by X-ray fluorescence spectrometry

3) With reference to IEC 62321-4:2013+AMD1:2017 CSV, determination of Mercury by ICP-OES

4) With reference to IEC 62321-5:2013,determination of Lead and Cadmium by ICP-OES

5) With reference to IEC 62321-7-2: 2017 and IEC 62321-7-1:2015, determination of Hexavalent Chromium by UV-Vis

6) With reference toIEC 62321-6:2015, determination of PBBs and PBDEs by GC-MS

7) With reference to IEC 62321-8:2017, determination of Phthalates content by GC-MS.

Test Conclusion .....: Pass (Based on the performed tests on the submitted samples, the

results comply with the RoHS Directive 2011/65/EUand its amendment