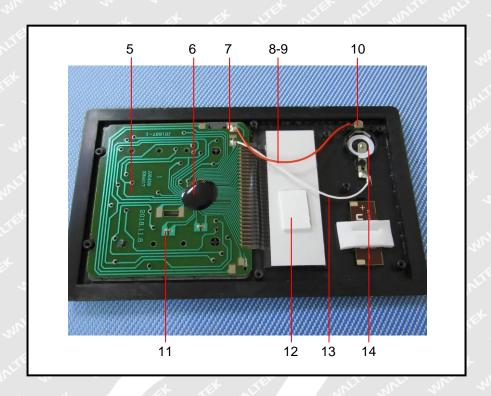

mg/kg)<br>No.20 | Limit (mg/kg) |
|-----------------------------|----------------------------|---------------|
|                             |                            |               |
| Dibutyl phthalate (DBP)     | <50                        | 1000          |
| Benzylbutyl phthalate (BBP) | <50                        | 1000          |
| Diisobutyl phthalate (DIBP) | <50                        | 1000          |

### Note:

- (1) "<"= less than
- (2) mg/kg = milligram per kilogram= ppm
- (3) " $\triangle$ " = As client's requirement, the testing was conducted based on mixed components, results are calculated by the minimum weight of mixed components.

# W

#### **Measurement Flowchart:**



### Sample Photo:





# The later than the la

## **W**

### Photograph of parts tested:

















===== End of Report =====