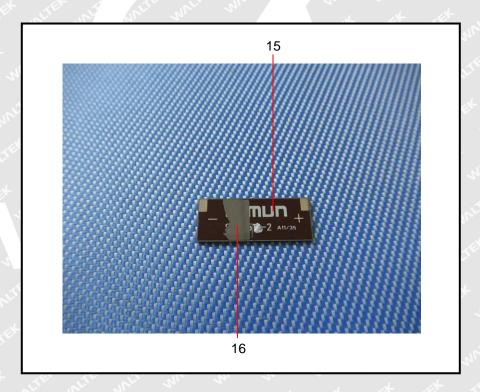

/kg)<br>No.20 | Limit (mg/kg) |
|-----------------------------|----------------------------|---------------|
|                             |                            |               |
| Dibutyl phthalate (DBP)     | <50                        | 1000          |
| Benzylbutyl phthalate (BBP) | <50                        | 1000          |
| Diisobutyl phthalate (DIBP) | <50                        | 1000          |

### Note:

- (1) "<"= less than
- (2) mg/kg = milligram per kilogram= ppm
- (3) " $\triangle$ " = As client's requirement, the testing was conducted based on mixed components, results are calculated by the minimum weight of mixed components.

# W

#### **Measurement Flowchart:**



### Sample Photo:





# The later than the la

## **W**

### Photograph of parts tested:

















===== End of Report =====