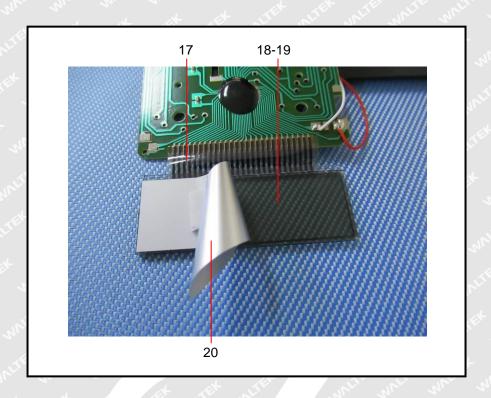

<br>No.20 | Limit (mg/kg) |
|-----------------------------|----------------------------|---------------|
|                             |                            |               |
| Dibutyl phthalate (DBP)     | <50                        | 1000          |
| Benzylbutyl phthalate (BBP) | <50                        | 1000          |
| Diisobutyl phthalate (DIBP) | <50                        | 1000          |

### Note:

- (1) "<"= less than
- (2) mg/kg = milligram per kilogram= ppm
- (3) " $\triangle$ " = As client's requirement, the testing was conducted based on mixed components, results are calculated by the minimum weight of mixed components.

# W

#### **Measurement Flowchart:**



### Sample Photo:





# The later than the la

## **W**

### Photograph of parts tested:

















===== End of Report =====