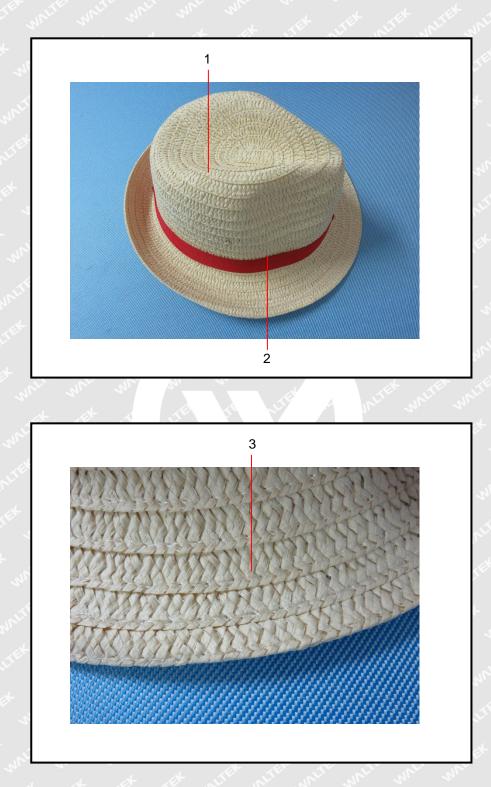

cted (lower than MDL)
- (3) MDL = Method Detection Limit
- (4) Limit of Cadmium according to REACH regulation Annex XVII Item 23 (EC) No. 1907/2006 and the amendment No. 552/2009, No. 494/2011 and No. 835/2012 and (EU) 2016/217.

| Category                                      | Limit (mg/kg) |
|-----------------------------------------------|---------------|
| Wet paint                                     | 100           |
| Surface coating                               | 1000          |
| Plastic                                       | 100           |
| Metal parts of jewellery and hair accessories | 100           |

#### **Test Specimen Description:**

No.1: Beige straw

No.2: Red fabric

No.3: Transparent filament

### Sample photo:





Page 4 of 4



## Photographs of parts tested:



===== End of Report ======