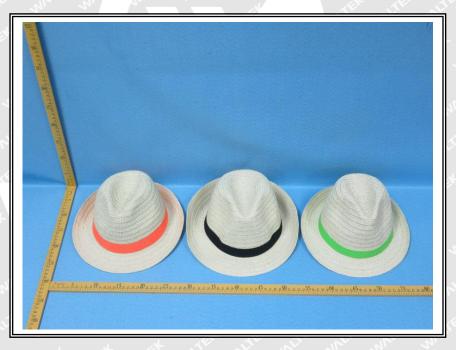

mg/kg = milligram per kilogram
- (2) ND = Not Detected (lower than MDL)
- (3) MDL = Method Detection Limit
- (4) Limit of Cadmium according to REACH regulation Annex XVII Item 23 (EC) No. 1907/2006 and the amendment No. 552/2009, No. 494/2011 and No. 835/2012 and (EU) 2016/217.

| Category                                      | Limit (mg/kg) |
|-----------------------------------------------|---------------|
| Wet paint                                     | 100           |
| Surface coating                               | 1000          |
| Plastic                                       | 100           |
| Metal parts of jewellery and hair accessories | 100           |

#### **Test Specimen Description:**

No.1: Beige straw

No.2: Red fabric

No.3: Transparent filament

### Sample photo:





Page 4 of 4



## Photographs of parts tested:



===== End of Report ======