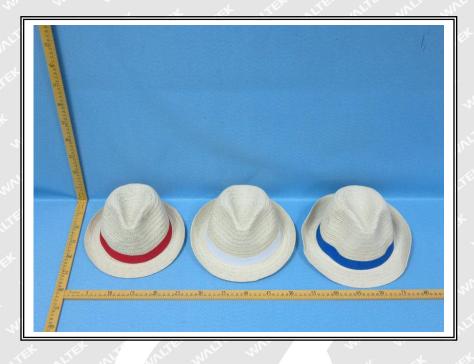

) mg/kg = milligram per kilogram
- (2) ND = Not Detected (lower than MDL)
- (3) MDL = Method Detection Limit
- (4) Limit of Cadmium according to REACH regulation Annex XVII Item 23 (EC) No. 1907/2006 and the amendment No. 552/2009, No. 494/2011 and No. 835/2012 and (EU) 2016/217.

| Category                                      | Limit (mg/kg) |
|-----------------------------------------------|---------------|
| Wet paint                                     | 100           |
| Surface coating                               | 1000          |
| Plastic                                       | 100           |
| Metal parts of jewellery and hair accessories | 100           |

#### **Test Specimen Description:**

No.1: Beige straw

No.2: Red fabric

No.3: Transparent filament

### Sample photo:





Page 4 of 4



## Photographs of parts tested:



===== End of Report ======