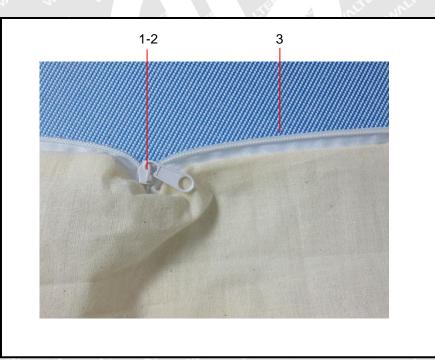

#### **Test Specimen Description:**

No.1: White coating

- No.2: Silvery metal zipper without white coating
- No.3: White plastic zipper tooth

### Photographs of parts tested: