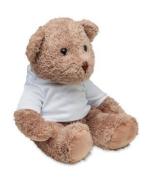

## Item description

Large teddy bear wearing a hooded sweater. Ideal for sublimation print.