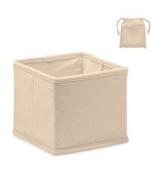

# Item description

Small foldable accessories or storage box in cotton (220 gr/m²). Presented in cotton (140 gr/m²) drawcord pouch.

### **Material content**

| Part | Component description | Position                        | Material        | Weight Percentage |
|------|-----------------------|---------------------------------|-----------------|-------------------|
| 1    | Storage box           | box body                        | Cotton          | 70,00%            |
| 2    | Pouch                 | pouch body                      | Cotton          | 20,00%            |
| 3    | Paper                 | inside of box body              | Paper           | 9,40%             |
| 4    | String                | pouch opening                   | Cotton          | 0,50%             |
| 5    | Thread                | Stitching part on pouch and box | Polyester (PET) | 0,10%             |
|      |                       |                                 | Total           | 100,00%           |