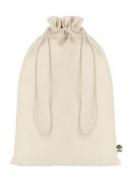

## Item description

Large gift draw cord bag in organic cotton. Size approx. 30 x 47 cm. 105 gr/m<sup>2</sup>.