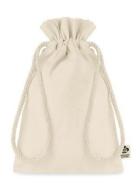

## Item description

Small gift draw cord in organic cotton. Size approx. 14x22 cm. 105 gr/m².