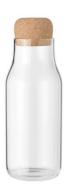

## Item description

Borosilicate glass bottle with cork lid. Capacity: 600 ml.

#### **Material content**

☐ Yes ☒ No

| Part | Component description | Position | Material           | Weight Percentage |
|------|-----------------------|----------|--------------------|-------------------|
| 1    | Glass body            | Body     | Borosilicate glass | 89,60%            |
| 2    | Lid                   | Lid      | Cork               | 10,40%            |
|      |                       |          | Total              | 100.00%           |