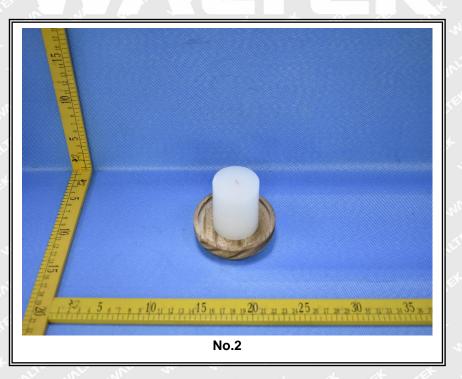

## Test material list

| Material No    | Sample description | Location            |
|----------------|--------------------|---------------------|
| 1. 1. 1. 1. 1. | White candle       | Individual (MO6282) |

#### Page 17 of 27

Test data:

| Sample ID | Wax weight (in net and g) | Size (mm)     |
|-----------|---------------------------|---------------|
| A1        | 88.8                      | Φ 91.06x65.66 |
| A2        | 87.3                      | Φ 91.02x64.62 |
| A3        | 85.6                      | Ф 90.90x62.66 |