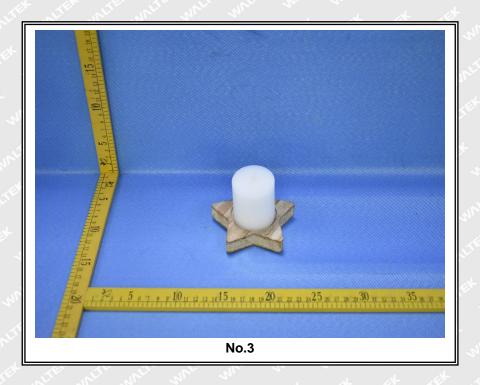

|
| A2        | 25                | 30      | 4.86                      | 19.98%              |                    | 6                                  |
| A3        | 25                | 35      | 6.27                      | 27.72%              | 5 <u>54</u> 5      |                                    |

Abbreviation: \*=failed item; NA=Not applicable

## Test material list

| Material No      | Sample description | Location             |
|------------------|--------------------|----------------------|
| 1 out on our sur | White candle       | Individual (CX 1481) |



N CONTRO V

# **Test Specimen Description:**

No.1: White candle(MO6281) No.2: White candle(MO6282) No.3: White candle(CX1481)

#### Sample photo:





Waltek Testing Group (Foshan) Co., Ltd. http://www.waltek.com.cn





===== End of Report ======

Waltek Testing Group (Foshan) Co., Ltd. http://www.waltek.com.cn