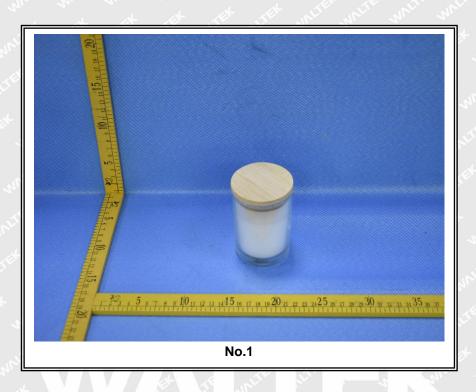

## Test material list

| Material No | Sample description | Location            |
|-------------|--------------------|---------------------|
| 1 + A A A   | White candle       | Individual (MO6281) |

## Page 9 of 27

Test data:

| Sample ID | Wax weight (in net and g) | Size (mm)     |
|-----------|---------------------------|---------------|
| A1        | 118.5                     | Φ 70.57x79.80 |
| A2        | 121.9                     | Φ 70.50x79.81 |
| A3        | 129.2                     | Φ 71.06x79.50 |