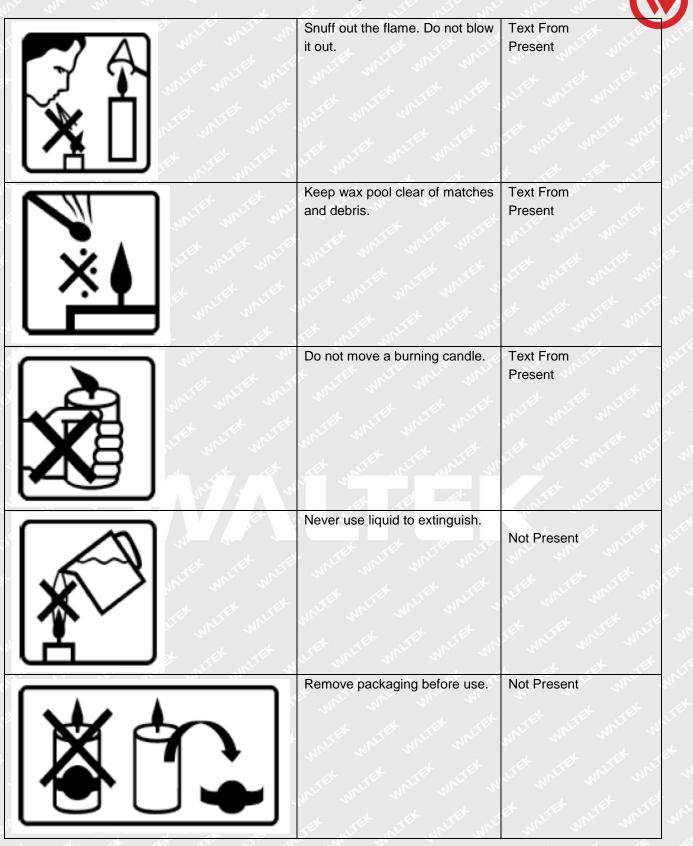

| Reference No.: WTF21F06063065C | Page 6 of 27                                  | the set of the set   |
|--------------------------------|-----------------------------------------------|----------------------|
|                                | Snuff out the flame. Do not blow it out.      | Text From<br>Present |
|                                | Keep wax pool clear of matches<br>and debris. | Text From<br>Present |
|                                | Do not move a burning candle.                 | Text From<br>Present |
|                                | Never use liquid to extinguish.               | Not Present          |
|                                | Remove packaging before use.                  | Not Present          |